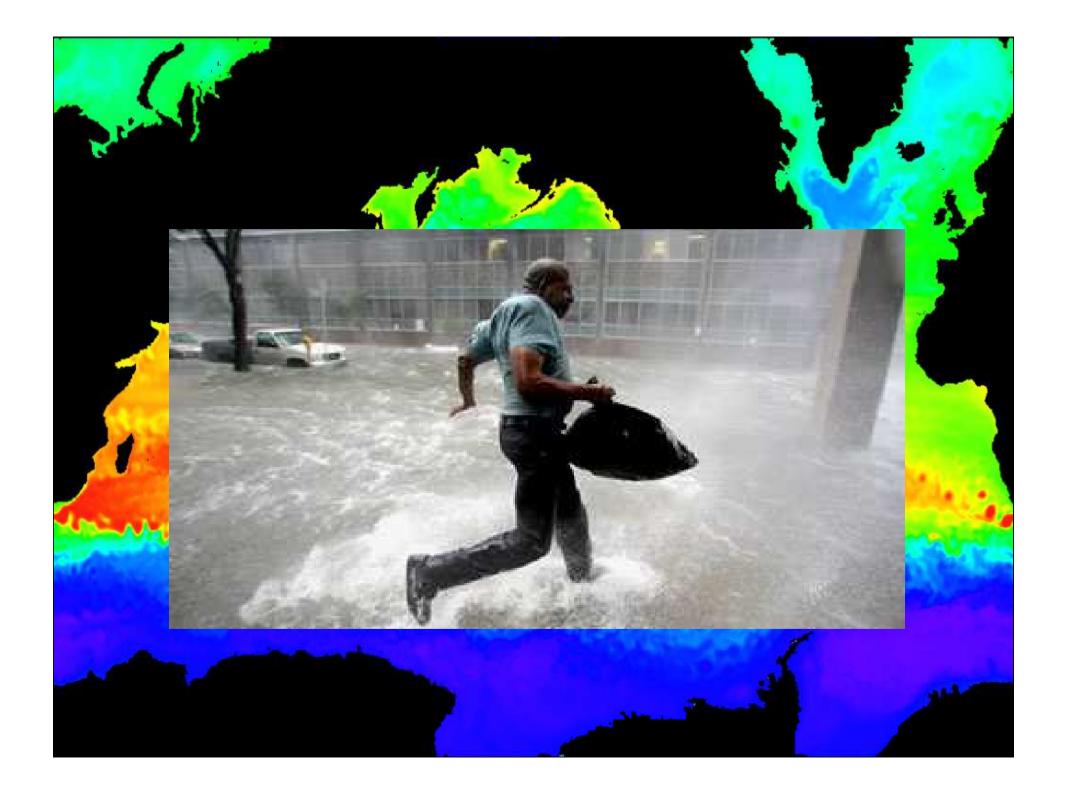

- Lee Scott: 'We should view the environment as Katrina in slow motion'
- Old: Energy efficiency, waste
- New: Renewables, roofspace, sustainable fish
  - (1) Easy wins
  - (2) 1-3 years projects
  - (3) 'Game Changers'