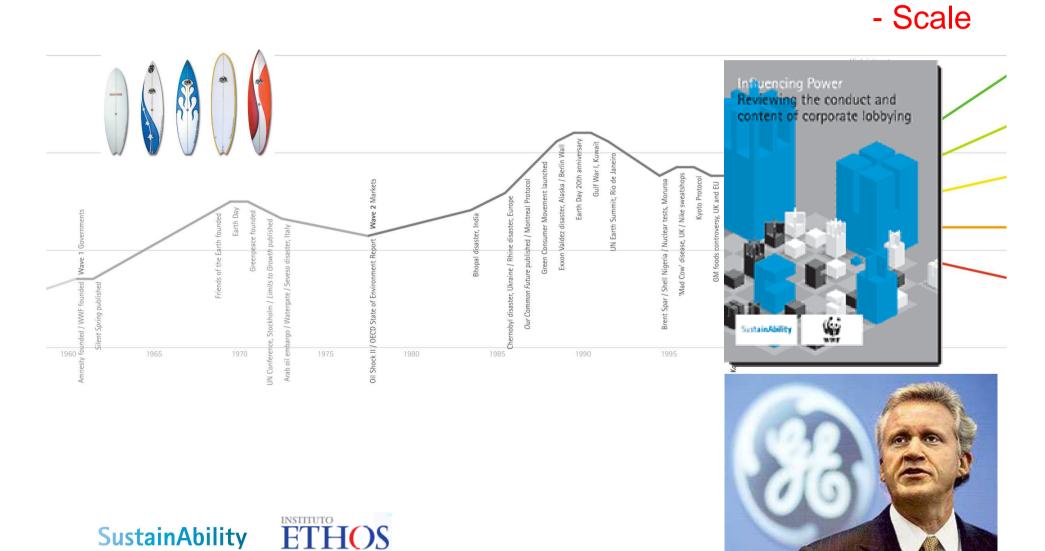

|                                        | res and Downwaves                                                                               |                                                                                                                                                                                   |                                                            |                                                          | oe<br>Protocol                                                                                                                                                                   | in Wall                                                                                                        |                                                                                                                                                                                                                             |                                                                                                                                                                                                      |
|----------------------------------------|-------------------------------------------------------------------------------------------------|-----------------------------------------------------------------------------------------------------------------------------------------------------------------------------------|------------------------------------------------------------|----------------------------------------------------------|----------------------------------------------------------------------------------------------------------------------------------------------------------------------------------|----------------------------------------------------------------------------------------------------------------|-----------------------------------------------------------------------------------------------------------------------------------------------------------------------------------------------------------------------------|------------------------------------------------------------------------------------------------------------------------------------------------------------------------------------------------------|
| High<br>Interest<br>Medium<br>Interest | 961 Amnesty International founded / World Wildlife Fund founded<br>1962 Silent Spring published | <ul> <li>1969 Friends of the Earth founded</li> <li>1970 Earth Day</li> <li>1971 Greenpeace founded</li> <li>1972 UN Stockholm Conference / Limits to Growth published</li> </ul> | 1973 Arab Oil Embargo / Watergate / Seveso Disaster, Italy | 1978 Second Oil Shock / OECD State of Environment Report | <ul> <li>1984 Bhopal Disaster, India</li> <li>1986 Chernobyl Disaster, Ukraine / Rhine Disaster, Europe</li> <li>1987 Our Common Future published / Montreal Protocol</li> </ul> | 1988 Green consumer movement launched<br>1989 Exxon Valdez Disaster, Alaska / Berlin Wall<br>1990 Earth Day 20 | <ul> <li>1991 Gulf War</li> <li>1992 UN Earth Summit, Brazil</li> <li>1995 Brent Spar / Shell Nigeria / Moruroa nuclear tests</li> <li>1996 'Mad Cow' Disease, UK / Nike sweatshops</li> <li>1997 Kyoto Protocol</li> </ul> | <b>1390</b> OW FOUR CONTROVERSY, ON AND CONTROVERSY, ON AND CO<br><b>1999</b> Battle of Seattle<br><b>2000</b> Millennium / CSR and SD on WEF Agenda<br><b>2001</b> G8 Meeting, Genoa / September 11 |
| Low<br>Interest                        | Amnesty International found<br>1962 Silent Spring published                                     |                                                                                                                                                                                   |                                                            |                                                          |                                                                                                                                                                                  |                                                                                                                |                                                                                                                                                                                                                             | balisation'                                                                                                                                                                                          |
| First Wave 'Limits'                    | 1961 /                                                                                          | First Wave Peak                                                                                                                                                                   | First Downwave                                             |                                                          | Second Wave 'Green'                                                                                                                                                              | Second Wave Peak                                                                                               | Second Downwave                                                                                                                                                                                                             | Third Wave 'Globalis                                                                                                                                                                                 |